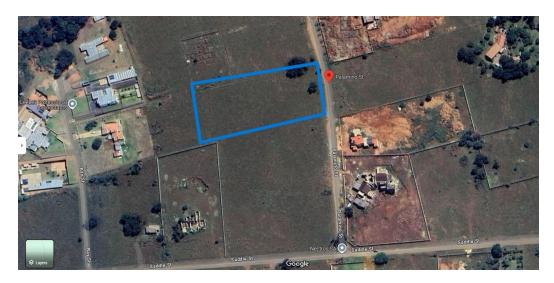

# LAND SALE-Prime Development Opportunity: Build Your Dream Home!- Walkerville Manor (De Deur)

This expansive 1.0035-hectare piece of land offers a unique opportunity to design and build your dream home on a blank canvas, surrounded by breathtaking views of the valley below.

Nestled in a quiet, developing area along Palamino Street, this plot offers the perfect blend of tranquility and convenience.

Key Features:

Size: 1.0035 hectares of prime real estate, perfect for those looking for space and freedom in their design.