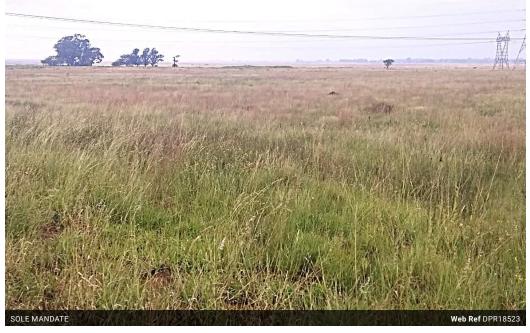

## Land for sale off the R93 towards Bekkersdal/Westonaria

For sale: 5.7-hectare property located off the R93, heading towards Bekkersdal, Westonaria, Off Main Reef Rd in Randfontein. This versatile piece of land is ideal for farming.
With access to nearby towns, this land offers a fantastic opportunity for agricultural activities.

Call for more information or a viewing of the land.