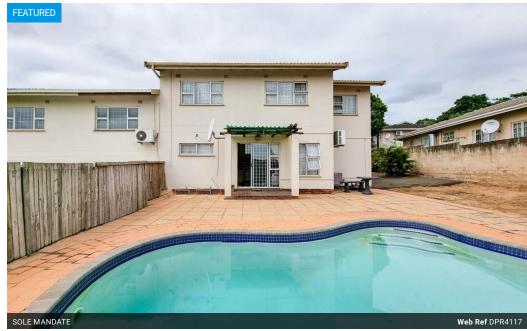

## Walk to ukzn!

In a small, well run complex in Westville is this immaculate 3 bedroomed Duplex with its own pool.

Downstairs is your modern kitchen, open plan lounge and dining room with doors which lead onto a patio, your pool & stunning scenic and sea views.

Upstairs are 3 spacious bedrooms all have porcelain tiles plus 2 bathrooms.

Ample parking, secure & no work to be done.

## **Features**

| Pets Allowed | Yes |                     |      |            |       |
|--------------|-----|---------------------|------|------------|-------|
| Interior     |     | Exterior            |      | Sizes      |       |
| Bedrooms     | 3   | Carports / Parkings | 6    | Floor Size | 135m² |
| Bathrooms    | 2   | Security            | Yes  |            |       |
| Kitchens     | 1   | Pool                | Yes  |            |       |
| Recep. Rooms | 2   | Views               | True |            |       |
| Furnished    | No  |                     |      |            |       |