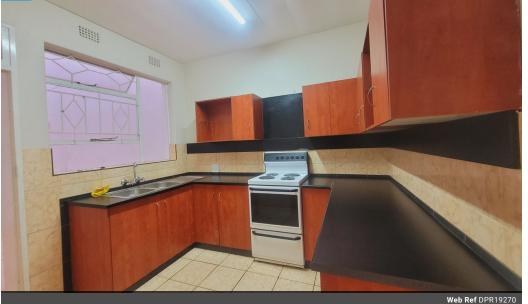

## R8,800 pm

Lease Period 12 months Annual Escalation

Availability 01 Jun 2025 Deposit -

Spacious duplex unit close to all amenities

This spacious duplex offers Downstairs - lounge ,dining room, large kitchen, guest loo, laundry room and single garage Upstairs - 2 sizeable bedrooms, both with built in cupboards and a full bathroom quaint garden for your little doggie

## Features

| Pets Allowed | Yes |          |       |
|--------------|-----|----------|-------|
| Interior     |     | Exterior |       |
| Bedrooms     | 2   | Garages  | 1     |
| Bathrooms    | 1   | Security | No    |
| Kitchens     | 1   | Pool     | No    |
| Recep. Rooms | 2   | Views    | False |
| Furnished    | No  |          |       |
|              |     |          |       |