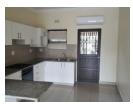

## 2 Bedroom, 2 Bathroom Unfurnished - Glen Anil, Durban North

Secure, Unfurnished, Lock Up & Go 2 Bedroom, 2 Bathroom (1 ens) Apartment in Residential Glen Anil Area Open Plan Layout - Kitchen, Breakfast Nook, Lounge/Dining Area Porcelain Tiles throughout, Built-In Cupboards, & Fibre Line Patio

2 Open Parking Bays in the Complex

Small Indoor Pet/s permitted, with Body Corporate Pre-Approval

Prepaid Water & Electricity
Day & Night Security, Auto Gates & Electric Fencing
Available 1 AUGUST on Lease