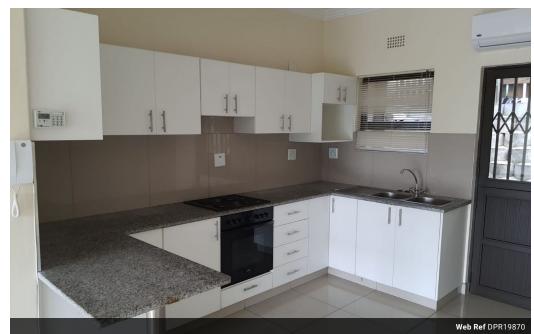

## 2 Bedroom, 2 Bathroom Unfurnished - Glen Anil, Durban North

Secure, Unfurnished, Lock Up & Go 2 Bedroom, 2 Bathroom (1 ens) Apartment in Residential Glen Anil Area Open Plan Layout - Kitchen, Breakfast Nook, Lounge/Dining Area Porcelain Tiles throughout, Built-In Cupboards, & Fibre Line Patio

2 Open Parking Bays in the Complex

Small Indoor Pet/s permitted, with Body Corporate Pre-Approval

Prepaid Water & Electricity
Day & Night Security, Auto Gates & Electric Fencing
Available 1 AUGUST on Lease