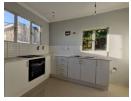

## Modern cottage

Step into this beautifully renovated one bedroom, one bathroom cottage featuring sleek modern finishes throughout. Enjoy an open plan lounge and kitchen with built-in cupboards, perfect for easy living Located on a secure shared property with one dedicated parking bay. ideal for a professional or couple seeking comfort and convenience

#### Features

| Interior     |    | Exterior            |       | Sizes      |       |
|--------------|----|---------------------|-------|------------|-------|
| Bedrooms     | 1  | Carports / Parkings | 1     | Floor Size | 73m²  |
| Bathrooms    | 1  | Security            | Yes   | Land Size  | 870m² |
| Kitchens     | 1  | Pool                | No    |            |       |
| Recep. Rooms | 1  | Views               | False |            |       |
| Furnished    | No |                     |       |            |       |