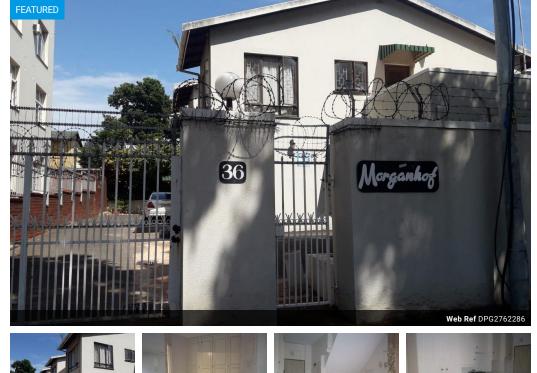

Dormehl Phalane Musgrave presents a property worth a view - a ground-floor, one-bedroom flat in Bulwer which comes with one open-bay parking and the bonus of a wraparound garden.

This unit is tiled throughout and has an open-plan lounge and dining area. The bedroom has built-in cupboards and an en-suite bathroom. The kitchen has a stove/oven.

The monthly rental is R5 500, excluding water and electricity (deposit of R6 500 includes electricity deposit).

For further details, or to schedule a viewing, please contact Nirvana.