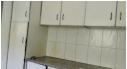

 $The family \ bathroom - with a \ bathtub, handheld \ shower, to ilet \ and \ handbasin - is \ also \ upstairs. \ Downstairs \ is \ a \ fitted \ kitchen \ with \ bathroom - with \ a \ bathtub, handheld \ shower, to ilet \ and \ bathroom - is \ also \ upstairs.$ a freestanding stove, guest toilet, lounge and dining area.