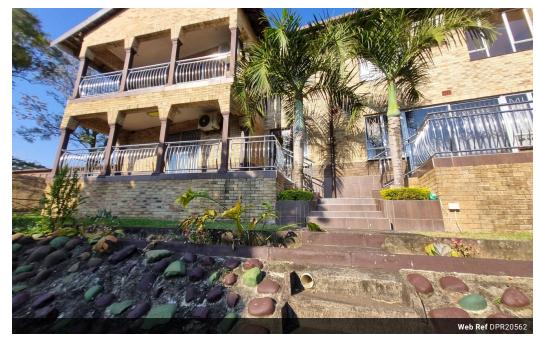

## Spacious 3-Bedroom Home with Outbuilding, Ample Parking & Immediate Occupation

This spacious home offers 3 bedrooms and 2 bathrooms, including a main ensuite, ideal for comfortable family living. The kitchen includes a separate scullery and provides plenty of cupboard space throughout the house. A large lounge flows into the dining area and opens onto a balcony, perfect for relaxing or entertaining. Included in the rental is a fully self-contained 1-bedroom outbuilding with its own bathroom, kitchen, and toilet—great for extended family or additional space. The property also features ample covered parking, a huge yard, and a tarred driveway for easy access and convenience. Prepaid electricity is in place, giving you control over your usage and spending. The home is available for immediate move-in.

## **Features**

| Interior     |    | Exterior            |       |
|--------------|----|---------------------|-------|
| Bedrooms     | 3  | Garages             | 1     |
| Bathrooms    | 2  | Carports / Parkings | 5     |
| Kitchens     | 1  | Security            | Yes   |
| Recep. Rooms | 2  | Pool                | No    |
| Furnished    | No | Views               | False |
|              |    |                     |       |