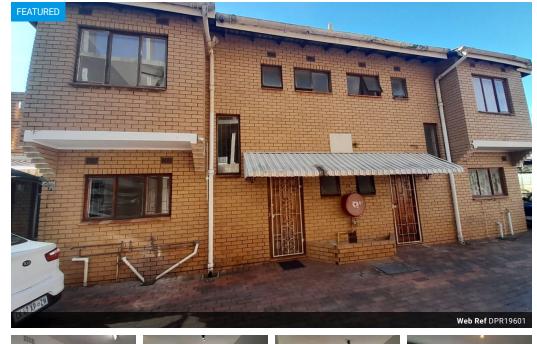

## 3-bedroom duplex with 2 parkings to let in Essenwood

Dormehl Phalane Musgrave presents a three-bedroom duplex to let immediately in Essenwood. It comes with two secure parkings (one carport and one open parking).

The unit, which has access to two walled courtyards, boasts high ceilings and large windows, allowing for natural light. It has a semi-open-plan kitchen with ample storage area, fitted cupboards, a hob and an undercounter oven. There is a full bathroom (bath tub, shower, toilet and handbasin) as well as a downstairs guest toilet.

The duplex has pre-paid electricity and a separate water bill. The first month's rental of R11 000 would be required before occupation – as well as an R11 000 deposit.

The property, which allows a small pet, has easy access to amenities, schools and transport routes. It is within walking distance of Avonmore Spar.