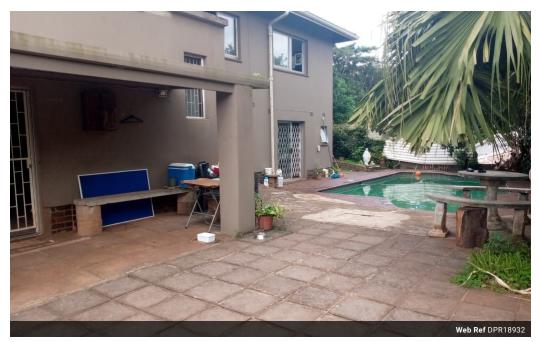

## Freestanding Double Storey House to let!

Dormehl Phalane Property Group offers you this freestanding double storey house which has 4 large bedrooms fully fitted with high ceilings and the main bedroom has an En-suite with a balcony overlooking the pool and entertainment area. It has a double lounge with open plan dining and fitted kitchen. This property has a beautiful yard with swimming pool double garage. Fully fenced in a quiet area. Close to all amneties.

## Features

| Pets Allowed | Yes |                     |      |           |       |
|--------------|-----|---------------------|------|-----------|-------|
| Interior     |     | Exterior            |      | Sizes     |       |
| Bedrooms     | 4   | Garages             | 2    | Land Size | 550m² |
| Bathrooms    | 3   | Carports / Parkings | 2    |           |       |
| Kitchens     | 1   | Security            | No   |           |       |
| Recep. Rooms | 3   | Pool                | Yes  |           |       |
| Furnished    | No  | Views               | True |           |       |
|              |     |                     |      |           |       |