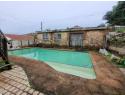

## Stunning Freestanding 3 bedroom House To Let!

Dormehl Phalane Property Group offers you this stunning freestanding house to let in Fynnland /Bluff .This property is very spacious and well secured with high walls and automated access control. It consist of open plan lounge and dining with high ceilings and stunning light fittings that brightens the whole lounge area it also has a sunken tv room with beautiful wooden floors, it is fully fitted with lots of cupboard space in all bedrooms, the main bedroom has a walk in closet with a office area. There is 2 family bathrooms with a beautiful kitchen and separate laundry room. There is parking available with a fantastic entertainment area with swimming pool. Occupancy from the 1st of May.

## **Features**

| Pets Allowed | Yes |                     |       |           |       |
|--------------|-----|---------------------|-------|-----------|-------|
| Interior     |     | Exterior            |       | Sizes     |       |
| Bedrooms     | 3   | Carports / Parkings | 1     | Land Size | 870m² |
| Bathrooms    | 2   | Security            | Yes   |           |       |
| Kitchens     | 1   | Pool                | Yes   |           |       |
| Recep. Rooms | 3   | Views               | False |           |       |
| Studies      | 1   |                     |       |           |       |
| Furnished    | No  |                     |       |           |       |