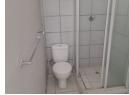

The cottage has fully-tiled flooring, fitted cupboards in the kitchen and a bathroom with a shower, handbasin and toilet. The lounge and kitchen are open-plan. There are two open parking spaces on the property.