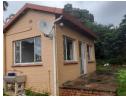

The cottage has fully-tiled flooring, fitted cupboards in the kitchen and a bathroom with a shower, handbasin and toilet. The lounge and kitchen are open-plan. There are two open parking spaces on the property.