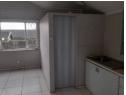

The cottage has fully-tiled flooring, fitted cupboards in the kitchen and a bathroom with a shower, handbasin and toilet. The lounge and kitchen are open-plan. There are two open parking spaces on the property.