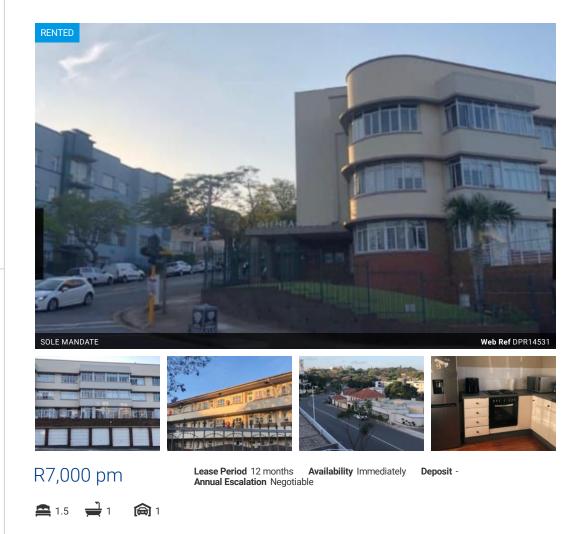

## SPACIOUS ONE AND A HALF BEDROOM FLAT TO LET IN PRIME LOCATION OF MORNINGSIDE

Dormehl Phalane Property Group offers you this one and a half bedroom apartment with beautiful views in Prime Location of Morningside with high ceilings and full wooden floors. It has one lock up garage with secured street security. There is a beautiful lounge area which leads onto a enclosed balcony or sun lounge/bedroom. One bathroom with separate toilet and fitted kitchen. . Situated in a quiet and well maintained block.

## Features

| Interior     |     | Exterior |      |
|--------------|-----|----------|------|
| Bedrooms     | 1.5 | Garages  | 1    |
| Bathrooms    | 1   | Security | No   |
| Kitchens     | 1   | Pool     | No   |
| Recep. Rooms | 2   | Views    | True |
| Furnished    | No  |          |      |