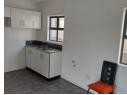

## TO LET!!!!

Brand new 3 Bedroom Unit in Mount Vernon. Open Plan Lounge to Kitchen. Bathroom with Shower, Toilet and Basin. The Unit has a Balcony as well. The Units are fully tiled. There is only 4 Units in the Complex. There is 2 Open Parking. There is also 2 x JoJo tanks on the two corners of the Units. There is Pre-Paid electricity and water. You will have to pay R950 Deposit for the Water remote, incase of damage or lost. Refundable if not. The Unit are available ASAP. This is an Upstairs Unit. Top left side.

## **Features**

Furnished

No

| Interior     |   | Exterior |       | Sizes      |       |
|--------------|---|----------|-------|------------|-------|
| Bedrooms     | 3 | Security | No    | Floor Size | 100m² |
| Bathrooms    | 1 | Pool     | No    |            |       |
| Kitchens     | 1 | Views    | False |            |       |
| Recep. Rooms | 1 |          |       |            |       |