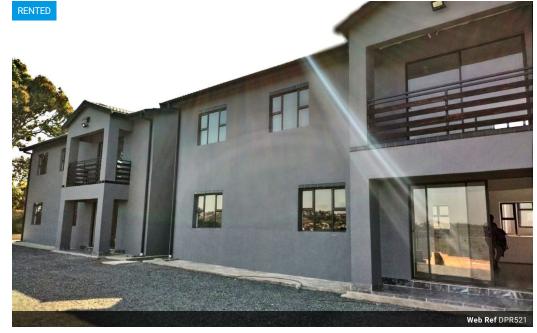

## 3 Bedroom Apartment Rented in Mount Vernon

R8,500 pm

Monthly Levy R1 Monthly Rates R1 Lease Period 12 months

Availability 14 Jun 2025 Deposit R8,950 Annual Escalation Negotiable
Lease Excludes:
Water and Electricity

## TO LET!!!!

Brand new 3 Bedroom Unit in Mount Vernon. Open Plan Lounge to Kitchen. Bathroom with Shower, Toilet and Basin. The Unit has a Balcony as well. The Units are fully tiled. There is only 4 Units in the Complex. There is 2 Open Parking. There is also 2 x JoJo tanks on the two corners of the Units. There is Pre-Paid electricity and water. You will have to pay R950 Deposit for the Water remote, incase of damage or lost. Refundable if not. The Unit are available ASAP. This is an Upstairs Unit. Top left side.