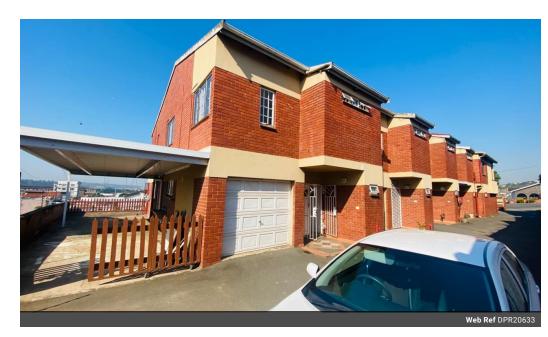

## Spacious 3-Bedroom Corner Unit for Rent - R10,000

Welcome to a well-appointed and spacious corner unit located in a secure, fully fenced complex with automated access gates. This modern 3-bedroom home is ideal for families or professionals seeking comfort and convenience.

図 Key Features:

3 Bedrooms with built-in cupboards

Main bedroom with en-suite bathroom

Open and airy living areas perfect for entertaining

Automated single lock-up garage

Double carport plus additional parking space

Private corner unit offering extra yard space

Pet-friendly complex (subject to approval)