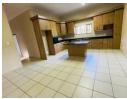

This pet-friendly home, which comes with open parking space for three cars, is fully fenced and has CCTV cameras for added security. All doors and windows have burglar guards.

The main bedroom has an en-suite bathroom and there is also a family bathroom. All bedrooms have fitted cupboards and the lounge and dining area are open-plan. The kitchen has ample space and is fitted with cupboards and a stove.