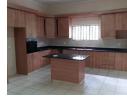

This pet-friendly home, which comes with open parking space for three cars, is fully fenced and has CCTV cameras for added security. All doors and windows have burglar guards.

The main bedroom has an en-suite bathroom and there is also a family bathroom. All bedrooms have fitted cupboards and the lounge and dining area are open-plan. The kitchen has ample space and is fitted with cupboards and a stove.