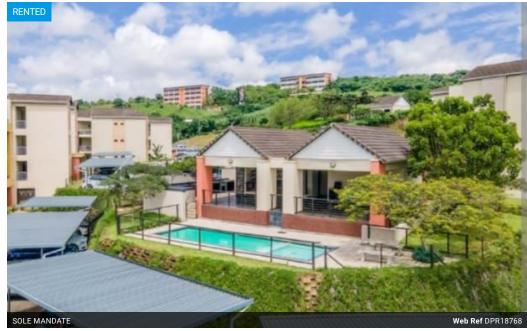

## Stunning 2 Bedroom Apartment in Westwood Estates!

Dormehl Phalane Property Group offers you this stunning 2 bedroom apartment in Westwood Estates with modern finishes and exquisite light fittings. This apartment is fully fitted with beautiful porcelain tiles and modern finishes, open plan lounge and kitchen with 2 x fully fitted bathrooms. This unit is on the ground floor with patio. This unit comes with prepaid meters one open parking and additional visitors parking. It has communal enclosed washing line areas well maintained estate with high profile security communal pool, braai and entertainment area, with a beauty salon in complex, immediate occupancy.

## Features

| Interior     |    | Exterior            |      | Sizes      |      |
|--------------|----|---------------------|------|------------|------|
| Bedrooms     | 2  | Carports / Parkings | 1    | Floor Size | 72m² |
| Bathrooms    | 2  | Security            | Yes  |            |      |
| Kitchens     | 1  | Pool                | Yes  |            |      |
| Recep. Rooms | 1  | Views               | True |            |      |
| Furnished    | No |                     |      |            |      |