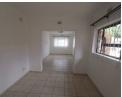

Tiled throughout, the 40m<sup>2</sup> cottage is away from the main house and is very neat. It has facebrick walls, is fully fenced and has burglar bars. It has an interleading flow from the basic kitchen (no stove), into the lounge-cum-dining room, to the bedroom. The shower and toilet is off the kitchen.