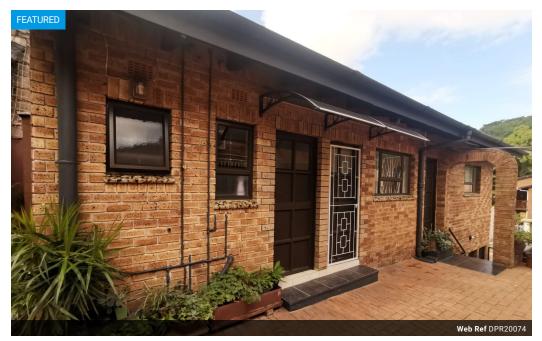

#### Neat, spacious, secure granny flat to let in Springfield

Dormehl Phalane Musgrave presents a spacious, one-bedroom garden cottage to let in a good neighbourhood of Springfield. Available for occupation on July 1, it is suitable for a single person or a mature couple.

Tiled throughout, the 40m<sup>2</sup> cottage is away from the main house and is very neat. It has facebrick walls, is fully fenced and has burglar bars. It has an interleading flow from the basic kitchen (no stove), into the lounge-cum-dining room, to the bedroom. The shower and toilet is off the kitchen.

The unit has separate washing lines, plumbing for a washing machine and a prepaid electricity mete. One may use water from the Jojo tank in the event of water closure/disruptions. An amount of R385 per month for water usage/consumption is levied by the landlord.