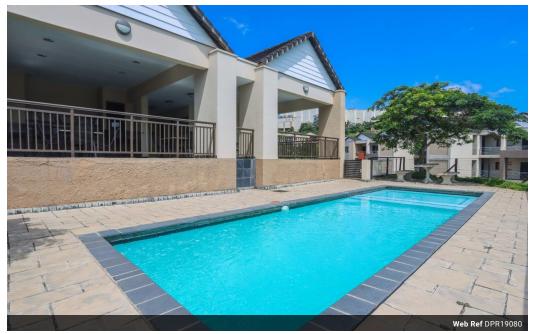

# Secure unit in Westwood Estate!

Secure ground floor, 2 bedroom, 1 bathroom unit in Westwood Estate.

Open plan modern kitchen and lounge with a patio. Garden.

Single undercover parking. 24 hour security. Walking distance to Westwood Mall

#### Features

| Interior     |    |
|--------------|----|
| Bedrooms     | 2  |
| Bathrooms    | 1  |
| Kitchens     | 1  |
| Recep. Rooms | 2  |
| Furnished    | No |

| Exterior            |      |
|---------------------|------|
| Carports / Parkings | 1    |
| Security            | Yes  |
| Pool                | Yes  |
| Views               | True |
|                     |      |