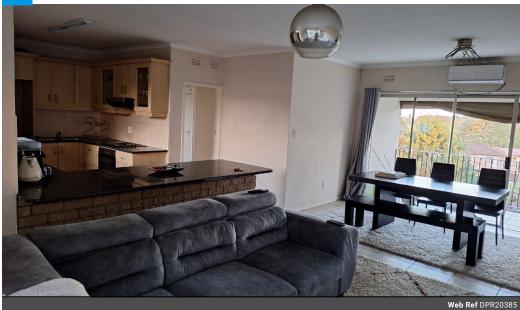

## A rare find!!!!!Apartment in Central Westville

A rare find!!!!!Apartment in Central Westville, walk to WBHS and all amenities, easy access to M13, and public transport. Open plan Lounge, kitchen and dining room, leads off onto patio area.

2 Bedrooms (Carpeted)

2 bathrooms (main en suite)

Single garage which is secure.

- Pre-paid electricity separate metered water.