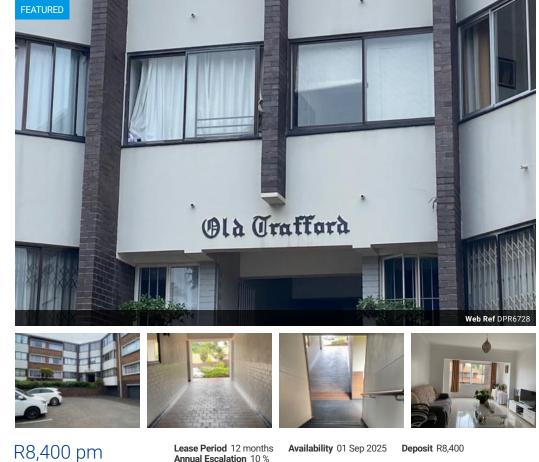

## First -floor flat, a hidden gem, to let in Windermere

Dormehl Phalane Musgrave presents a spacious, 73m<sup>2</sup> flat to let for occupation on 1st September 2025 in the leafy suburb of Windermere. It is on the first floor of a well-run, well-maintained complex.

Clean and neat with modern finishes, this unit has porcelain floor tiles throughout. The kitchen, dining area and lounge are openplan and overlook the manicured, landscaped gardens.

The bedroom has built-in cupboards aplenty, while the family bathroom has a bathtub, a separate shower cubicle, a toilet and a handbasin. The flat has a single, manually operated garage.

Water is included in the monthly rental, while electricity is prepaid. The following deposits are required: security deposit of R 8400, R 200 for key and remote, R1500 for utilities.

1

Yes

No

False

For further information, or to arrange a viewing appointment,...

## Features

| Interior     |
|--------------|
| Bedrooms     |
| Bathrooms    |
| Kitchens     |
| Recep. Rooms |
| Furnished    |

Exterior Garages Security Pool Views

Sizes Floor Size

73m<sup>2</sup>