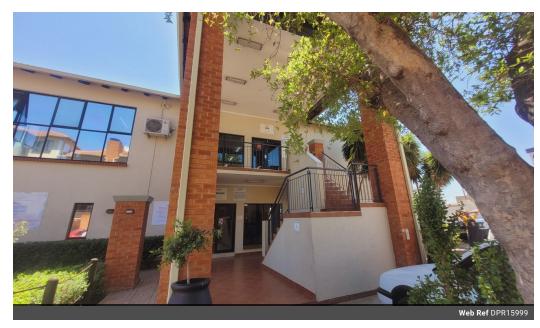

## Upmarket unit close amenities with modern finishes

This upstairs unit is modern and loads to offer All finishes are modern and unit comes with blinds through out and appliances, fridge, washing machine and dryer

Spacious 2 bedroomed unit with 1 full bathroom.

Ultra modern kitchen leading to the living area and large patio with built in braai

Bedrooms are fitted with blinds

Complex is neat and well maintained and has many features for the residents