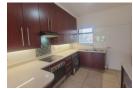

## Upmarket unit close amenities with modern finishes

This upstairs unit is modern and loads to offer All finishes are modern and unit comes with blinds through out and appliances, fridge, washing machine and dryer

Spacious 2 bedroomed unit with 1 full bathroom.

Ultra modern kitchen leading to the living area and large patio with built in braai

Bedrooms are fitted with blinds

Complex is neat and well maintained and has many features for the residents