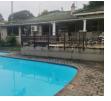

## R25,000 pm

5

Lease Period 36 months Annual Escalation -

Availability Immediately Deposit R50,000

Farm House with a view

5

5 Bedroom Farm house with 5 bathrooms, Big Pool, Entertainment area with a Bar. 2 lounges and a dinning room area. Fitted kitchen. Airconditioning in all rooms and built-in cupboards. Full electric fence and farm watch included and managed garden and borehole water. Carport available for 4 vehicles.

| Exterior            |      |
|---------------------|------|
| Garages             | 1    |
| Carports / Parkings | 4    |
| Security            | Yes  |
| Pool                | Yes  |
| Views               | True |
|                     |      |