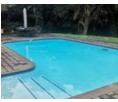

## R25,000 pm

5

Lease Period 36 months Annual Escalation -

Availability Immediately Deposit R50,000

Farm House with a view

5

5 Bedroom Farm house with 5 bathrooms, Big Pool, Entertainment area with a Bar. 2 lounges and a dinning room area. Fitted kitchen. Airconditioning in all rooms and built-in cupboards. Full electric fence and farm watch included and managed garden and borehole water. Carport available for 4 vehicles.

| Exterior            |      |
|---------------------|------|
| Garages             | 1    |
| Carports / Parkings | 4    |
| Security            | Yes  |
| Pool                | Yes  |
| Views               | True |
|                     |      |