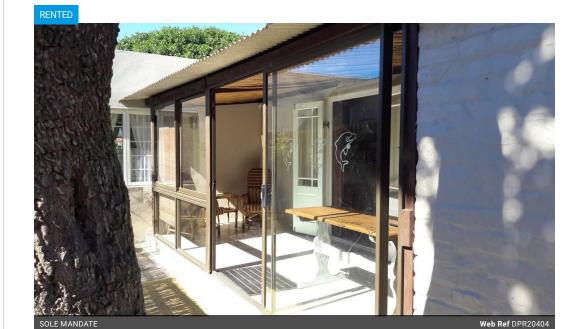

# 1 Bedroom Garden Cottage Rented in Gansbaai Central

Deposit R7,500

R7,500 pm

Lease Period 12 months Availability
Annual Escalation Lease Excludes:
Excluding R500 per month for furniture Availability Immediately

# Garden cottage

We welcome to the market a spacious garden cottage. One of three beautiful units.

- +Including its own entrance, with electric gate. +Court yard +Electric fencing

- +Common washing room

Water, & WiFi included