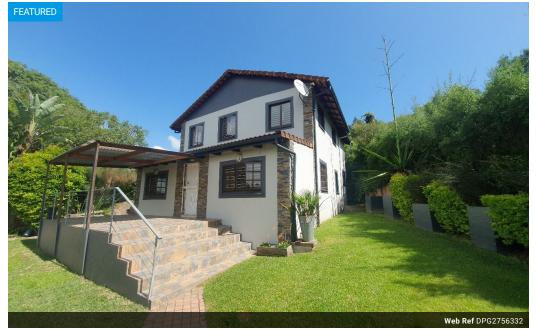

## R14,000 pm

**2** 3

Lease Period Negotiable Annual Escalation

Availability Immediately

Deposit -

Modern family home on a multi-shared property

Stunning and private double-storey home with modern finishes throughout. 3 Spacious bedrooms with built-in cupboards. 3 Bathrooms, elegant kitchen with granite countertops, a freestanding electric oven and stove, and space for a single-door fridge. Large lounge and dining room, the dining room can be used as a study.

Single automated garages and open parking are available.

Communal pool and a lovely garden which is maintained by Landlord and included in the rental.

Two small pets allowed.

Electricity and water is prepaid.