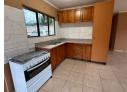

The kitchen is fully equipped with a gas stove and oven, and a decent amount of storage. The open-plan lounge and dining area provide the perfect space for relaxation and entertainment.

With prepaid electricity and water, you have full control over your utilities.