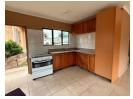

The kitchen is fully equipped with a gas stove and oven, and a decent amount of storage. The open-plan lounge and dining area provide the perfect space for relaxation and entertainment.

With prepaid electricity and water, you have full control over your utilities.