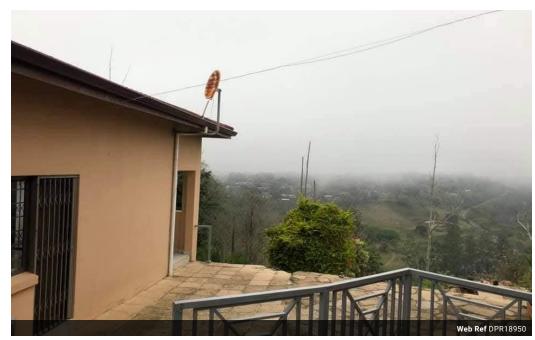

## 1 Bedroom To Let In Crestview

This one bedroom cottage is located in Crestview.

Bedroom has built in cupboards with lots of storage. Bathroom has a bath and a hand held shower head.

It has an open plan kitchen with plenty of storage and counter space. And to top it off there is a walk in pantry. There is space for one under counter appliance.

The kitchen does not have a stove.

Spacious lounge area with a walk in storage cupboard. The lounge leads out onto the balcony.

There is a lovely patio with stunning views

Water and Electricity are pre-paid. Unfortunately no pets allowed.

There is undercover parking for 2 cars.

The property has security heams diving you peace of mind