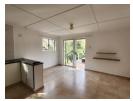

- 1 Bedroom with built-in cupboards.
- 1 Bathroom with a bath and overhead shower hose. There is space for a washing machine in the bathroom.

Open Plan lounge area which leads out onto the lovely deck area that overlooks the garden. Garden service is included.