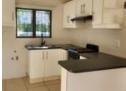

Open-plan kitchen and lounge area giving it a more spacious feel with a small verandah. There is a free-standing electric stove and plumbing for a washing machine.

Suitable for a single professional or a couple. Water is billed and electricity is pre-paid. Parking for 2 cars.