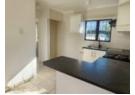

Open-plan kitchen and lounge area giving it a more spacious feel with a small verandah. There is a free-standing electric stove and plumbing for a washing machine.

Suitable for a single professional or a couple. Water is billed and electricity is pre-paid. Parking for 2 cars.