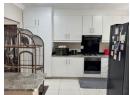

## 3 Bedroom Family Home in Waterfall

3 Bedroom family home in Waterfall 2

Lovely Kitchen with ample cabinet storage and counter space. There is a gas stove. The scullery is plumbed for a dishwasher and washing machine.