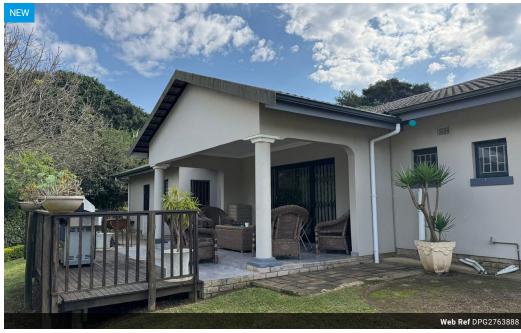

## 3 Bedroom Family Home in Waterfall

3 Bedroom family home in Waterfall 2

Lovely Kitchen with ample cabinet storage and counter space. There is a gas stove. The scullery is plumbed for a dishwasher and washing machine.

3 Spacious Bedrooms with built in cupboards. The main bedroom has an En-Suite bathroom with a shower, there is also a full family bathroom with a shower and a bath.

Open Plan Lounge & Dining Room which lead out onto the patio and deck. The patio overlooks the garden which is perfect for kids and pets to run around. The tenant is responsible for maintaining the garden.

To top off this home, there is a double auto garage and open parking.

Water & Electricity are prepaid.

This home is on a shared property but is fenced off from the cottages and has its own private entrance.