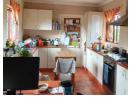

The open-plan kitchen and lounge area is ideal for family living. The kitchen is fully fitted with a gas oven and stove, extractor fan, and under-counter plumbing for one appliance, such as a washing machine. The lounge leads onto a covered patio, perfect for relaxing and enjoying the tranquil garden views.