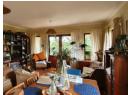

The open-plan kitchen and lounge area is ideal for family living. The kitchen is fully fitted with a gas oven and stove, extractor fan, and under-counter plumbing for one appliance, such as a washing machine. The lounge leads onto a covered patio, perfect for relaxing and enjoying the tranquil garden views.