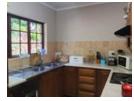

The kitchen has ample storage and is fitted with an electric stove.

Open Plan lounge and dining area which provides ample space for relaxed living and entertaining.

One small dog is allowed.

Electricity is pre paid and water is billed separately.
There is an alarm for the Tenant to connect at their own expense.