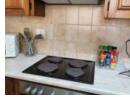

The kitchen has ample storage and is fitted with an electric stove.

Open Plan lounge and dining area which provides ample space for relaxed living and entertaining.

One small dog is allowed.

Electricity is pre paid and water is billed separately.
There is an alarm for the Tenant to connect at their own expense.