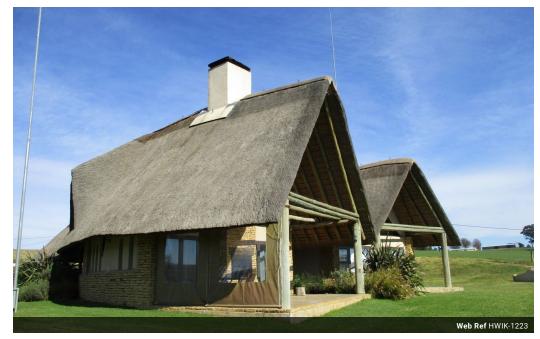

## 2 Bedroom House To Let in Dargle

FULLY FURNISHED 2 BED COTTAGE IN DARGLE -AVAILABLE 01 JUNE 2025

What a magnificent find for a young single, semi retired/fit & retired, or newly married couple working in the Dargle area. Imagine having a dam on your doorstep!

Thatched 2 bedroom 2 bathroom fully furnished home on a working farm with magnificent views.

Open plan living and dining area downstairs with a small fitted kitchen. One bedroom with bathroom(double bed) downstairs. Upstairs is the second bedroom(2 x single beds) and bathroom with open balcony small lounge area.