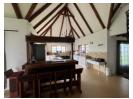

## 2 Bedroom Lodge To Let in Dargle

2 BED RESIDENTIAL LODGE/HOME ON A WORKING FARM IN UPPER DARGLE - AVAILABLE IMMEDIATELY TO RENT Spectacular views of the Inhlosane Mountain! Option for furnished or unfurnished.

The property is 38 kms from Howick.

Large open plan living area and kitchen with bar area, and a huge fireplace. Lovely front verandah overlooking the gardens. Main bedroom downstairs.

Full bathroom and guest loo.

Upstairs - huge loft with a basin. Large space to accommodate family and friends.

Front portico for parking of a vehicle. Lovely back verandah off the kitchen too!

PRE-QUALIFICATION IS REQUIRED BEFORE VIEWINGS MAY...