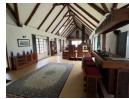

The property is 38 kms from Howick.

Large open plan living area and kitchen with bar area, and a huge fireplace. Lovely front verandah overlooking the gardens. Main bedroom downstairs.

Full bathroom and guest loo.

Upstairs - huge loft with a basin. Large space to accommodate family and friends.

Front portico for parking of a vehicle. Lovely back verandah off the kitchen too!

PRE-QUALIFICATION IS REQUIRED BEFORE VIEWINGS MAY...