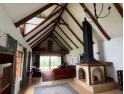

The property is 38 kms from Howick.

Large open plan living area and kitchen with bar area, and a huge fireplace. Lovely front verandah overlooking the gardens. Main bedroom downstairs.

Full bathroom and guest loo.

Upstairs - huge loft with a basin. Large space to accommodate family and friends.

Front portico for parking of a vehicle. Lovely back verandah off the kitchen too!

PRE-QUALIFICATION IS REQUIRED BEFORE VIEWINGS MAY...