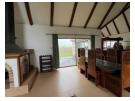

The property is 38 kms from Howick.

Large open plan living area and kitchen with bar area, and a huge fireplace. Lovely front verandah overlooking the gardens. Main bedroom downstairs.

Full bathroom and guest loo.

Upstairs - huge loft with a basin. Large space to accommodate family and friends.

Front portico for parking of a vehicle. Lovely back verandah off the kitchen too!

PRE-QUALIFICATION IS REQUIRED BEFORE VIEWINGS MAY...