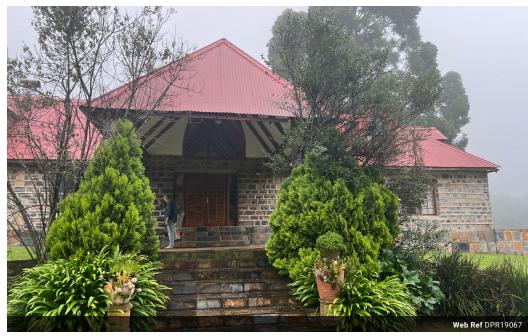

## 2 Bedroom Lodge To Let in Dargle

2 BED RESIDENTIAL LODGE/HOME ON A WORKING FARM IN UPPER DARGLE - AVAILABLE IMMEDIATELY TO RENT Spectacular views of the Inhlosane Mountain! Option for furnished or unfurnished.

The property is 38 kms from Howick.

Large open plan living area and kitchen with bar area, and a huge fireplace. Lovely front verandah overlooking the gardens. Main bedroom downstairs.

Full bathroom and guest loo.