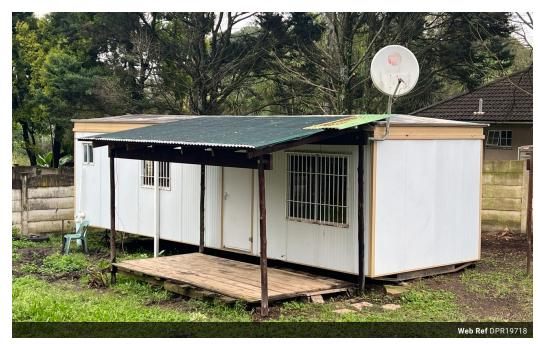

## 1 Bedroom Bungalow To Let in Greendale

Deposit R9,000

R4,500 pm

Lease Period 24 months Availability Immediately Annual Escalation 7 % Lease Excludes:

garden maintenance, electricity prepaid and water usage

## 1 Bedroom Bungalow To Let in Greendale

1 BEDROOM PARK HOME AVAILABLE TO RENT IMMEDIATELY IN GREENDALE

Suit single person.
Secure level property with own entrance and parking.
The park home has a front patio, a living and kitchenette, one bedroom with built in wardrobes.

The bathroom has a shower toilet and basin.

there is an outlet for a washing machine.

Prepaid electricity meter for the tenant. Water meter for the tenant.

Garden to be maintained by the Tenant.

FICA DOCS ARE A PRE-REQUISITE AND CREDIT CHECK IS MANDATORY PRIOR TO VIEWINGS TAKING PLACE.