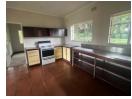

This cottage is on a working farm, with good security.

Large open plan and fitted kitchen with freestanding stove leads into a large lounge with working fireplace.

Step down into the enclosed original verandah area and through sliding doors onto the covered front verandah.