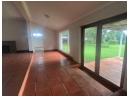

This cottage is on a working farm, with good security.

Large open plan and fitted kitchen with freestanding stove leads into a large lounge with working fireplace.

Step down into the enclosed original verandah area and through sliding doors onto the covered front verandah.

Study area with built in desk top and shelving on one side of the enclosed verandah with a guest toilet. Stable door leading to the side garden.

Main bedroom has bics and is carpeted with an en-suite shower room.