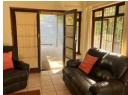

## 1 Bedroom Furnished Cottage In Everton

1 Bedroom Furnished Cottage available to let in Everton

Lovely spacious lounge area with a lounge suite, coffee table, plasma and a desk.

The kitchen has beautiful blue cabinets with lots of storage space and big windows bringing in lots of light. There is no oven in the kitchen but there is a gas stove. There is also a fridge and microwave included.