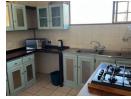

## 1 Bedroom Furnished Cottage In Everton

1 Bedroom Furnished Cottage available to let in Everton

Lovely spacious lounge area with a lounge suite, coffee table, plasma and a desk.

The kitchen has beautiful blue cabinets with lots of storage space and big windows bringing in lots of light. There is no oven in the kitchen but there is a gas stove. There is also a fridge and microwave included.