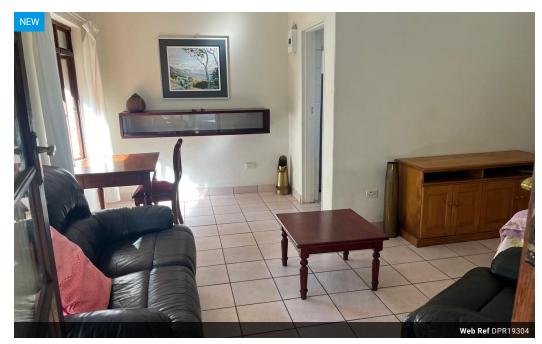

## 1 Bedroom Furnished Cottage In Everton

1 Bedroom Furnished Cottage available to let in Everton

Lovely spacious lounge area with a lounge suite, coffee table, plasma and a desk.

The kitchen has beautiful blue cabinets with lots of storage space and big windows bringing in lots of light. There is no oven in the kitchen but there is a gas stove. There is also a fridge and microwave included.

The doors and windows have security bars on them, giving you peace of mind.

If this cottage looks like something you're interested in, contact one of our Agents today!