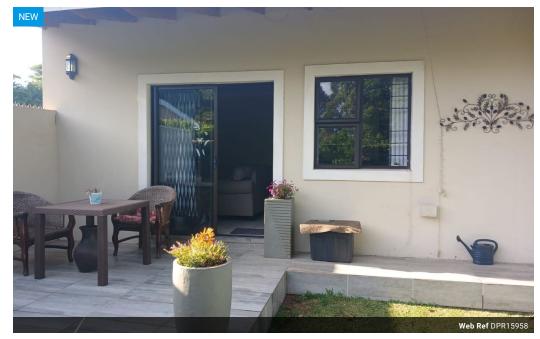

## 1 Bedroom Pet Friendly Cottage in Winston Park

Clean and Modern one bedroom cottage to let in Winston Park

This cottage has a lovely open-plan lounge and dining area. The kitchen has a gas hob and an electric oven.

The bedroom has built in cupboards which are perfect for storage. Spacious bathroom with a shower and plumbing for a washing machine.

There is a lovely veranda area for outdoor furniture to sit and relax. The unit has a lovely small fenced garden which is perfect for your pets to roam.

2 small dogs or cats are allowed on approval.

Electricity is pre-paid, allowing you to keep track of your usage. Water is R150 per person.

Open parking for 2 cars.

Garden service is included in the rental.