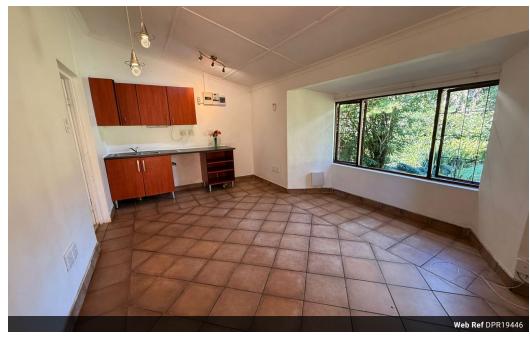

## Lovely Freestanding Cottage In Winston Park

This one bedroom freestanding cottage is on a shared property. It has its own automated gate and a lovely spacious veranda.

It has an open plan lounge and kitchen area which look out into the gorgeous manicured garden. The kitchen has space for one under counter appliance with plumbing. There is a mini countertop oven with 2 hot plates on top.