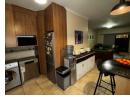

### Modern Kitchen & Open-Plan Living

Enjoy a spacious kitchen featuring ample cabinetry, a gas hob with electric oven, and room for two under-counter appliances. Designed with convenience in mind, the kitchen flows seamlessly into the open-plan living area—perfect for staying connected with the family while cooking.