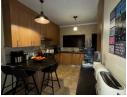

### Modern Kitchen & Open-Plan Living

Enjoy a spacious kitchen featuring ample cabinetry, a gas hob with electric oven, and room for two under-counter appliances. Designed with convenience in mind, the kitchen flows seamlessly into the open-plan living area—perfect for staying connected with the family while cooking.