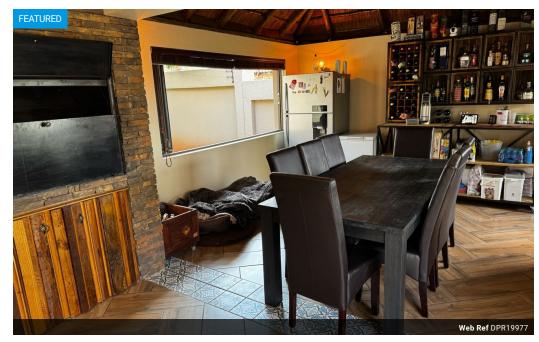

# 🖭 Immaculate 3-Bedroom Gem with Solar, Water Backup & Exceptional Extras!

This beautifully maintained 3-bedroom, 2-bathroom home offers everything you need—and more—for comfortable, secure, and modern living!

### Indoor-Outdoor Living at Its Best

The living room opens up to a covered patio with a built-in braai and folding stacking doors that extend your space to a neat, wraparound garden—ideal for entertaining or simply unwinding outdoors.