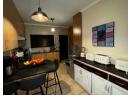

### Modern Kitchen & Open-Plan Living

Enjoy a spacious kitchen featuring ample cabinetry, a gas hob with electric oven, and room for two under-counter appliances. Designed with convenience in mind, the kitchen flows seamlessly into the open-plan living area—perfect for staying connected with the family while cooking.