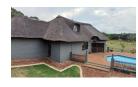

## MODERN 1 BEDROOM HOME WITH A LOFT ON SMALL HOLDING TO RENT!

The garden/outdoor spaces are shared among the tenants of 4 other homes on this exquisite property.

1 well sized bedroom downstairs, with walk in closet and stunning bathroom.

A loft area houses the second bedroom/office. As second bathroom services the 2nd bedroom/guest.

The spacious kitchen showcases, granite counter tops, a gas stove (further reducing the burden of load shedding) and space for a small dining room table.