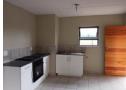

Ground Floor Units: Each ground unit features: Two spacious bedrooms with built-in cupboards, One full bathroom, An open-plan kitchen and lounge area, seamlessly connected by a sliding glass door, Open parking, with an optional carport available at an additional monthly cost of R200.00

Top Floor Units offers: Two well-sized bedrooms with built-in cupboards, One bathroom, A modern open-plan...