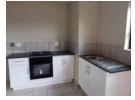

Ground Floor Units: Each ground unit features: Two spacious bedrooms with built-in cupboards, One full bathroom, An open-plan kitchen and lounge area, seamlessly connected by a sliding glass door, Open parking, with an optional carport available at an additional monthly cost of R200.00

Top Floor Units offers: Two well-sized bedrooms with built-in cupboards, One bathroom, A modern open-plan...