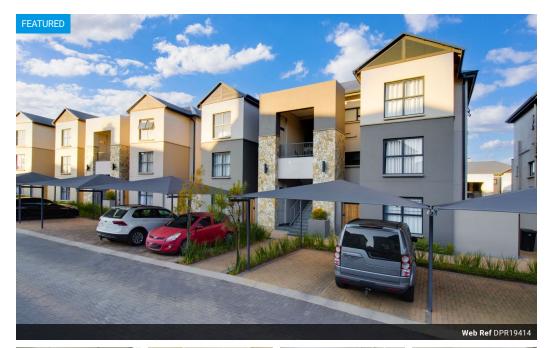

## 3 Bedroom Apartment To Let in The Polofields

R22,000 pm

Lease Period 12 months Availability 01 Jul 2025 Deposit Annual Escalation -Lease Excludes:

Excluding - Water, Electricity, Domestic Effluent, Wallet/Service Charges, Internet and DSTV.

## Three Bedroom first floor Apartment

Fabulously Furnished 3 Bedroom 2 Bathroom First Floor Unit.

This stylish modern apartment has a tiled spacious open plan living area with gorgeous London styled kitchen and integrated SMEG appliances.