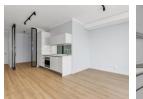

Ellipse Waterfall City One bedroom with one bathroom apartment available.

The Kitchen has integrated Smeg appliances (Fridge, dishwasher, washer/dryer, microwave) that leads to an open planned lounge area and patio balcony with beautiful garden space.