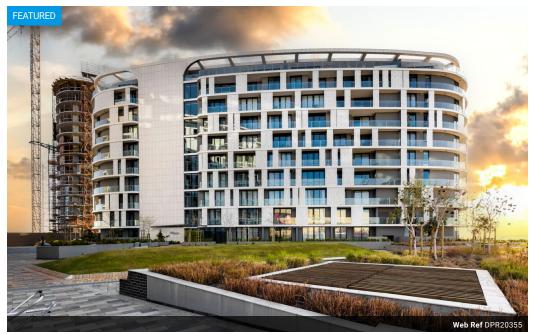

Ellipse Waterfall City One bedroom with one bathroom apartment available.

The Kitchen has integrated Smeg appliances (Fridge, dishwasher, washer/dryer, microwave) that leads to an open planned lounge area and patio balcony with beautiful garden space.