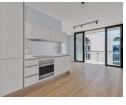

Ellipse Waterfall City One bedroom with one bathroom apartment available.

The Kitchen has integrated Smeg appliances (Fridge, dishwasher, washer/dryer, microwave) that leads to an open planned lounge area and patio balcony with beautiful garden space.