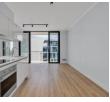

Ellipse Waterfall City One bedroom with one bathroom apartment available.

The Kitchen has integrated Smeg appliances (Fridge, dishwasher, washer/dryer, microwave) that leads to an open planned lounge area and patio balcony with beautiful garden space.