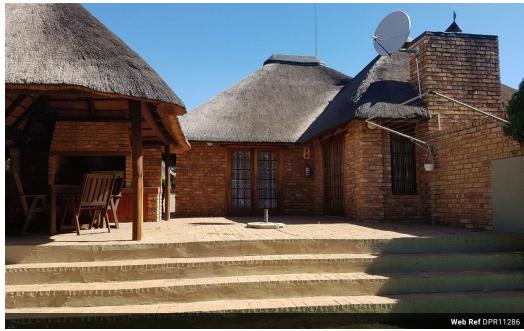

## Ultimate destination for Tranquil Paradise

A stunning Brick- face beauty that offers 2 very spacious bedrooms, 2 full bathrooms and an upstairs loft that can serve as a 3rd bedroom or extra storage space. the buyer must know that the boathouse(garage) belonging to this unit is excluded in the listing price and will cost extra R250 000 (negotiable) and certain furniture and appliance are included in the property, the included furniture and appliance are beds, lounge suite, washing machine, fridge and microwave. This home that is situated in the gorgeous River lodge Estate in the Ultimate getaway home to find peace and tranquility. The estate is the ideal place for summer fun with communal entertainment such as quad bike trails, boat launching, tennis court, children's play area and wildlife watching is also a popular activity. just imagine how relaxing it would be to...