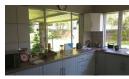

The L-shaped kitchen has built-in cupboards and counters.

Study has laminate flooring.

Property is fully walled and has remote gate access.

Front garden area is suitable for small pets. Rental excludes electricity and water.