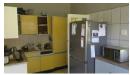

The L-shaped kitchen has built-in cupboards and counters.

Study has laminate flooring.

Property is fully walled and has remote gate access.

Front garden area is suitable for small pets. Rental excludes electricity and water.