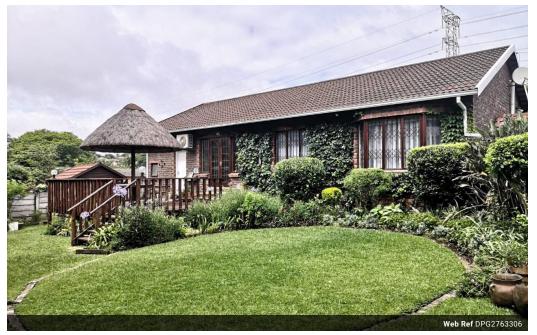

## 3 Bedroom House To Let in Lincoln Meade

3 bedroom family home, on offer you have 3 bedrooms all with built-in cupboards. Two bathrooms, one family bathroom with basin, toilet and bath other one is an en-suite with shower, basin and toilet. Open plan lounge, dining room and kitchen with built-in Cupboards gas stove and electric oven. Outside you have Single garage two Wendy houses, a fire pit and a kids jungle gym. A beautifully manicured garden that will be maintained by garden service. Property is fully fenced. No dogs permitted.