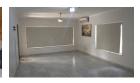

The kitchen has built-in cupboards and a freestanding stove.

A spacious lounge/dining area has doors leading to the back garden area which has a built-in braai.

Parking is catered for with a double garage.