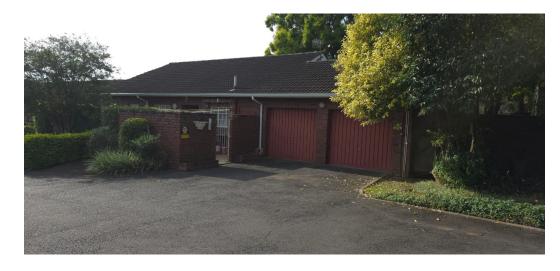

## SUPER, SPACIOUS SIMPLEX

Situated in Topham Road, walking distance to Girls' High, Maritzburg College and Alexandra High, short drive to malls, universities, CBD and N3.

This 3-bedroom, 2-bathroom simplex features tiled floors throughout. The 3 bedrooms all have ceiling fans and built-in cupboards, the main bedroom has an air-conditioner, plenty of cupboards and an en suite bathroom. The main bathroom comprises a shower,

The kitchen has built-in cupboards and a freestanding stove.

A spacious lounge/dining area has doors leading to the back garden area which has a built-in braai.

Parking is catered for with a double garage.

Fitted with an alarm system and remote gate access to the complex. Small pet with permission.

### **Features**

| Interior     |    | Exterior            |       | Sizes      |       |
|--------------|----|---------------------|-------|------------|-------|
| Bedrooms     | 3  | Garages             | 2     | Floor Size | 192m² |
| Bathrooms    | 2  | Carports / Parkings | 2     |            |       |
| Kitchens     | 1  | Security            | No    |            |       |
| Recep. Rooms | 1  | Pool                | No    |            |       |
| Furnished    | No | Views               | False |            |       |