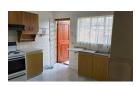

The kitchen has built-in cupboards and a freestanding stove.

A spacious lounge/dining area has doors leading to the back garden area which has a built-in braai.

Parking is catered for with a double garage.