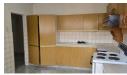

The kitchen has built-in cupboards and a freestanding stove.

A spacious lounge/dining area has doors leading to the back garden area which has a built-in braai.

Parking is catered for with a double garage.