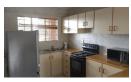

The bedrooms are carpeted and have built-in cupboards. The remainder of the apartment is tiled, with open-plan kitchen, lounge

and dining area. Kitchen has built-in cupboards and stove. Balcony off lounge.