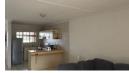

The bedrooms are carpeted and have built-in cupboards. The remainder of the apartment is tiled, with open-plan kitchen, lounge

and dining area. Kitchen has built-in cupboards and stove. Balcony off lounge.