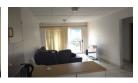

The bedrooms are carpeted and have built-in cupboards. The remainder of the apartment is tiled, with open-plan kitchen, lounge

and dining area. Kitchen has built-in cupboards and stove. Balcony off lounge.